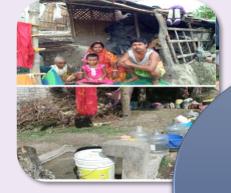

4. Sobnomaskar P.S – Gosaba, Block Canning -1, Gram panchat Gulki

1. Medical camps and Health centers in each village

2. Bore wells for 5 Villages

3.Water filtration units

4.House renovation 20 houses per village (100 houses)

5. 20 Bathrooms in a village (100 bathrooms)

6. Tuition centers and tailoring centers

Helping Hands for Hospita

Tax free donations can be made by Zelle: Transfer by email:

hhhsecretary1@gmail.c

om

Offline donations (US Donors): Helping Hands for Hospitals. Inc